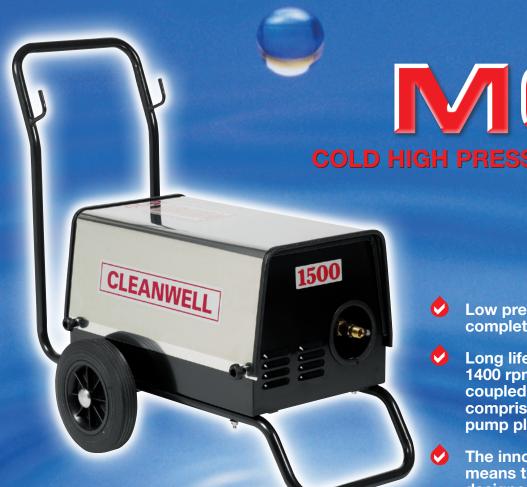

## CLEANWELL HIGH PRESSURE CLEANING EQUIPMENT

- Supplied with 9m. high pressure hose, on/off gun, lance & nozzle
- Fitted as standard an automatic time delayed shutdown comprising of anti leak detection system proven to reduce maintenance costs by 75%
- To prolong the life of the chassis it is constructed of steel which is zintec coated with a polyester finish complete with a stainless steel cover

- Low pressure chemical injection complete with metering valve
- Long life, slow revving, industrial 1400 rpm electric motor direct coupled to a Interpump pump comprising of ceramic piston pump plungers & brass head
- The innovative Interpump pump means that the machine is designed for the suction of water from a water tank
- Powerful 1500 psi 100 bar 13 lpm 240v
- Environmentally friendly specification
- Designed and manufactured by Cleanwell to comply with CE Legislation
- 1 Year warranty subject to conditions of sale