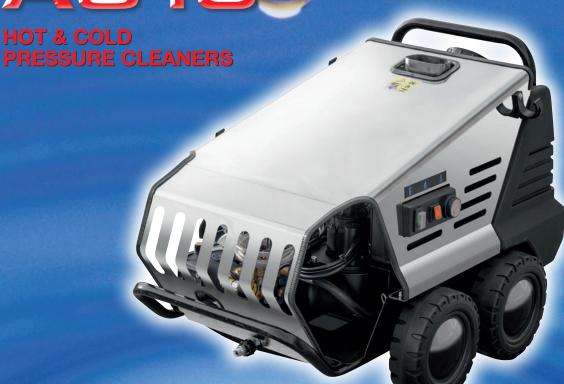

## CLEANWELL HIGH PRESSURE CLEANING EQUIPMENT

A510

- Powerful 1500 psi 100 bar at 10 lpm 240v 50hz
- Long life, weather resistant, rust-proof stainless steel cover
- 4 x 12" wheeled chassis coated with a polyester black finish
- The polycarbonate fuel tank comes complete with triple fuel filter system
- Improved high efficiency boiler with a stainless steel casing
- Low Pressure chemical injection complete with metering valve

- Robust long life, slow revving, 1400 RPM electric motor directly coupled to an Interpump pump which allows the machine to be converted to direct suction from a water tank, for areas with poor water supplies
- Supplied with 30 foot high pressure hose, on/off gun, lance & nozzle
- Environmentally friendly specification
- Designed and manufactured by Cleanwell to comply with CE Legislation
- 1 Year guarantee subject to conditions of sale