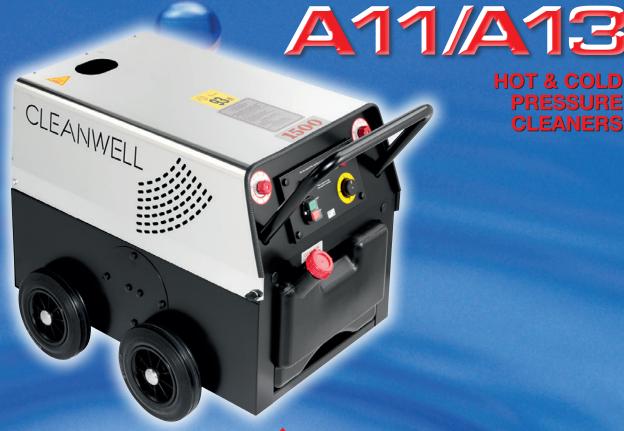

## CLEANWELI HIGH PRESSURE **CLEANING EQUIPMENT**

PRESSURE

- Powerful 1500 psi 100 bar 11 lpm or 13 lpm 240v 50hz
- Fitted with controls, anti leak detection and auto time delayed shut down at zero pressure which has proven to reduce maintenance costs by 75% while protecting the user
- Improved high efficiency boiler which is able to produce over 150°C through a steam valve system
- To prolong the life of the chassis it is constructed of steel which is zintec coated with a black polyester finish complete with 4 x 10" wheels
- Long life, weather resistant, rust-proof stainless steel cover

- Diesel tank with float switch
- Robust long life, slow revving, 1400 RPM electric motor directly coupled to an Interpump pump which allows the machine to be converted to direct suction from a water tank, for areas with poor water supplies
- **High Pressure chemical injection complete** with metering valve
- Supplied with 30 foot high pressure hose, on/off gun, lance & nozzle
- **Environmentally friendly specification**
- **Designed and manufactured by** Cleanwell to comply with CE Legislation
- 1 Year guarantee subject to conditions of sale